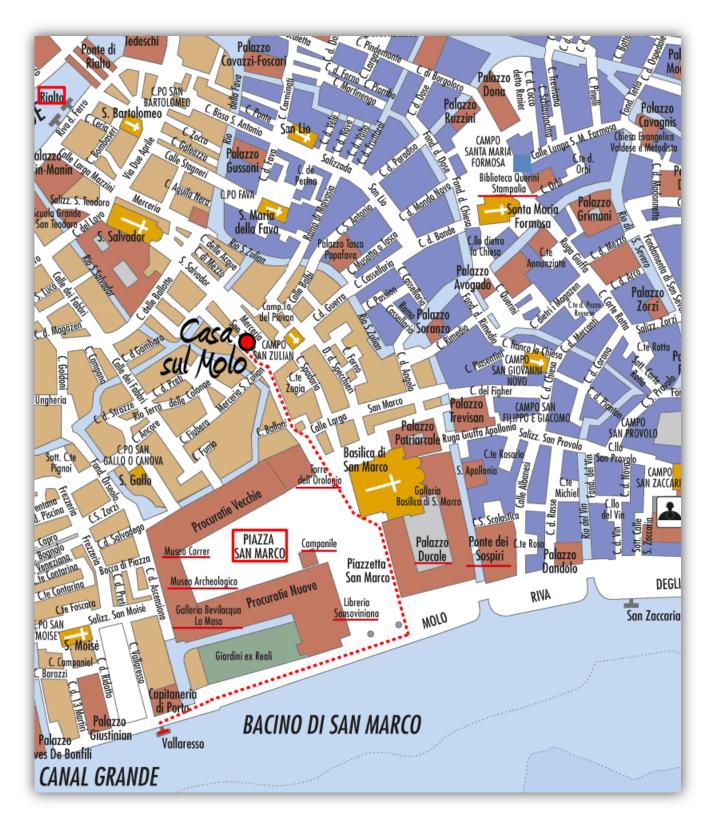

## HOW TO REACH US

The Locanda Casa sul Molo is located in the historic city center a few meters from Piazza San Marco and less than 5 minutes walk from the Rialto Bridge.

It 's easily reachable using public means of transport, otherwise you can book a private transfer service.

## Arriving by plane

From Venice "Marco Polo" airport you have several options to reach Casa sul Molo:

- Public motorboat service "Alilaguna" (blue line or orange line): in about 1 hour you arrive in Piazza San Marco. To your right you will find Piazza San Marco. Cross the square towards the clock tower, past the porch and walk the Mercerie up to MARELLA Store. In the alley between MARELLA store and boutique Luisa Spagnoli, you will find the entrance of Casa sul Molo (number 744).
- By bus from "Venice Air Terminal" you will arrive at Piazzale Roma in 20 minutes. From there take waterbus n °1 or n ° 2 and get off at San Marco Vallaresso. To your right you will find Piazza San Marco. Cross the square towards the clock tower, past the porch and walk the Mercerie up to MARELLA Store. In the alley between MARELLA store and boutique Luisa Spagnoli, you will find the entrance of Casa sul Molo (number 744).

### Arriving by car

You can park at Tronchetto or in one of the garage at Piazzale Roma. At Tronchetto take vaporetto n  $^{\circ}$  2 to San Marco - Vallaresso.

From Piazzale Roma you can also take the n °1 and get off at the same stop San Marco - Vallaresso. To your right you will find Piazza San Marco. Cross the square towards the clock tower, past the porch and walk the Mercerie up to MARELLA Store. In the alley between MARELLA store and boutique Luisa Spagnoli, you will find the entrance of Casa sul Molo (number 744).

### Arriving by train

Arriving at Saint Lucia station take vaporetto number 1 or 2 and get off at San Marco - Vallaresso. To your right you will find Piazza San Marco. Cross the square towards the clock tower, past the porch and walk the Mercerie up to MARELLA Store. In the alley between MARELLA store and boutique Luisa Spagnoli, you will find the entrance of Casa sul Molo (number 744).